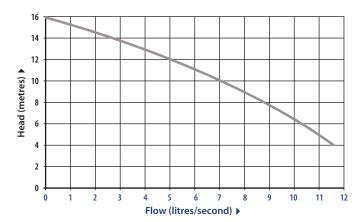

### **SPECIFICATION:**

- 16 metres max head
- 11.6 litres per second max flow rate
- 1.5 kW motor
- 80 mm vertical discharge
- Weight 35 kg
- 10 metre cable H07 RN-F

## **PUMP PERFORMANCE:**