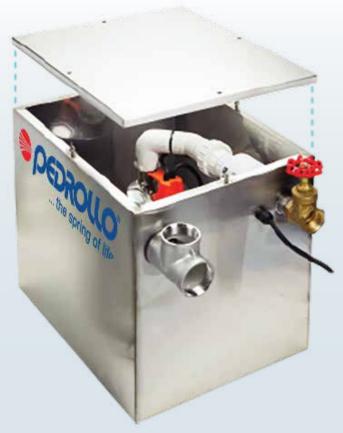

## **Pedrollo Undersink Sullage Units**

- High quality, stainless steel, dirty water pump
- Large capacity, heavy duty construction
- Ideal for remote kitchens, basements, etc.
- Made in Australia
- Complete with valves, pipework, connection ports, etc

#### SPECIFICATION:

- 7 metres max head
- 180 litres per minute max flow rate
- Non-return valve and gate valve
- 90 litre capacity
- Vortex pump for dirty water
- 32 mm outlet port
- 50 mm inlet port
- 50 mm vent port
- 500 mm L x 400 mm W x 450 mm H
- 5 metre cable H07 RN-F

#### **FEATURES:**

- Tough, commercial stainless steel construction
- Full odour prevention

- · Anti-fouling float positioning
- Complete package easy to install
- Continuously rated pump
- Pump will withstand 90°C water for up to 3 minute intervals
- High Level Alarm option available
- Water stop safety option available
- Dishwasher stop option available
- Odour filter available if venting to atmosphere cannot be achieved