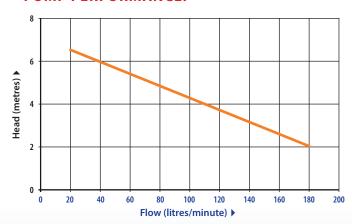

#### SPECIFICATION:

- 7 metres max head
- 180 litres per minute max flow rate
- Non-return valve and gate valve
- 90 litre capacity
- Vortex pump for dirty water
- 32 mm outlet port
- 50 mm inlet port
- 50 mm vent port
- 500 mm L x 400 mm W x 450 mm H
- 5 metre cable H07 RN-F

### **PUMP PERFORMANCE:**