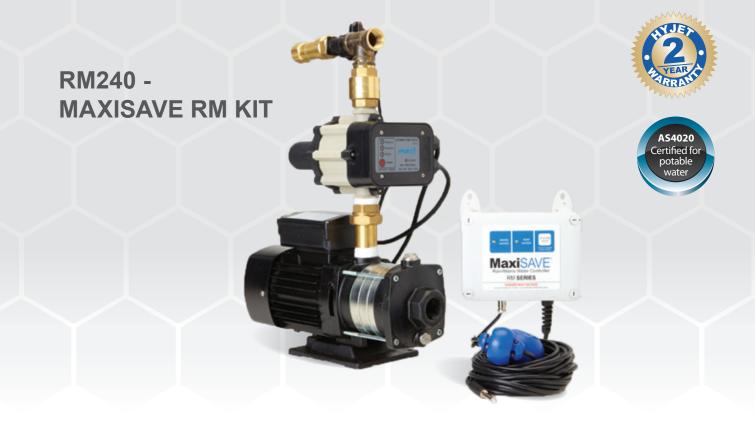

#### **MODEL RANGE**

| Code    | Description                                                           |
|---------|-----------------------------------------------------------------------|
| RM1000  | MaxiSAVE Rain / Mains Controller Kit Only                             |
|         | - Electronic Quick Plug Controller                                    |
|         | - Valve Assembly for Pump / Mains / Outlet Connections                |
|         | – 10m Quick Plug 24v Float Switch                                     |
|         | – 20mm Gland for Float Switch                                         |
| RMJ370  | RM1000 controller kit and HYJET HSJ370 Auto Pressure Pump             |
| RMJ750  | RM1000 controller kit and HYJET HSJ750 Auto Pressure Pump             |
| RMJ1000 | RM1000 controller kit and HYJET HSJ1000 Auto Pressure Pump            |
| RM240   | RM1000 controller kit and HYJET HCM2-40 Multistage Auto Pressure Pump |
| RM260   | RM1000 controller kit and HYJET HCM2-60 Multistage Auto Pressure Pump |
| RM460   | RM1000 controller kit and HYJET HCM4–60 Multistage Auto Pressure Pump |