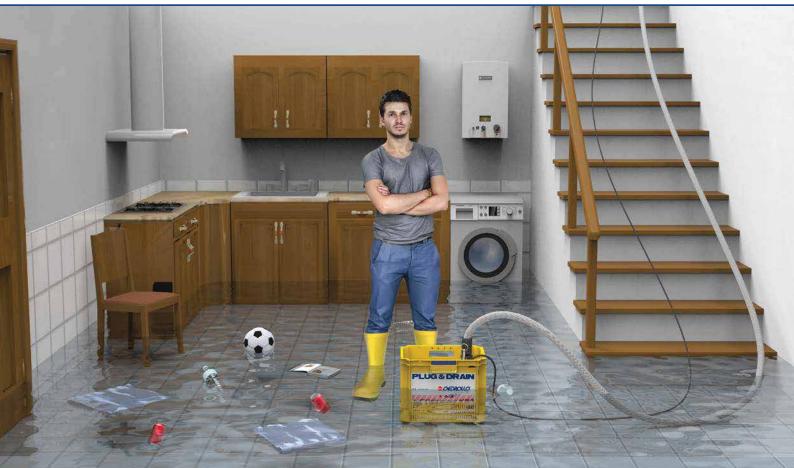

# **Emergency KIT for emptying or preventing floods**

Domestic use

**PLUG & DRAIN** is the indispensable and practical emergency kit for tackling flooding in garages, cellars and basements with efficacy and speed.

Thanks to the versatile drainage pump and the 15 metres long PVC hose it is possible to swiftly drain the flooded area, if necessary using the plastic crate as a filter.

With **PLUG & DRAIN** you can completely drain the area affected by flooding: the pump can in fact suck up water down to a level of only 2 mm from the bottom.

### **TYPICAL USE**

In the case of flooded premises place **PLUG & DRAIN** on the floor, attach the flat hose to the pump by means of the rapid connector, plug into the electricity network and empty the water through the hose. The plastic crate will act as a filter, making it possible to drain down to a level of about 2 cm from the bottom.

In order to drain the residual water disconnect the pump from the crate and place it on the floor. The pump will be able to drain down to a level of only 2 mm from the bottom.

**PLUG & DRAIN** also has the advantage that it can be stored on a shelf so as to have everything necessary in order and ready for use.