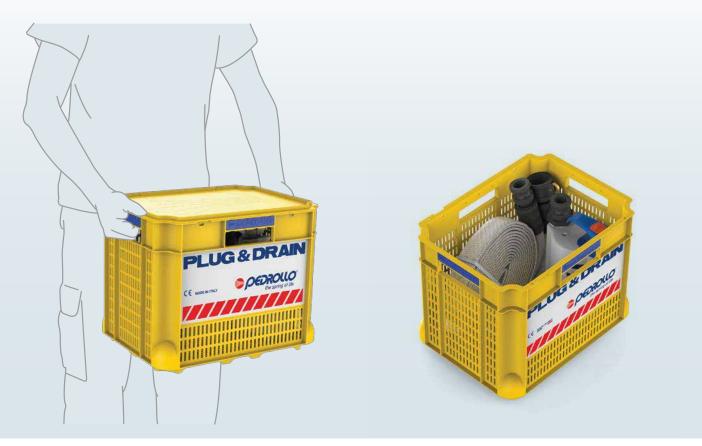

# **Emergency KIT for emptying or preventing floods**

Domestic use

**PLUG & DRAIN** is the indispensable and practical emergency kit for tackling flooding in garages, cellars and basements with efficacy and speed.

Thanks to the versatile drainage pump and the 15 metres long PVC hose it is possible to swiftly drain the flooded area, if necessary using the plastic crate as a filter.

With **PLUG & DRAIN** you can completely drain the area affected by flooding: the pump can in fact suck up water down to a level of only 2 mm from the bottom.

With PLUG & DRAIN you have everything you require ready for use:

- pump with a ready-fitted connector, a 10 metres long power cable with Schuko plug and an external float switch;
- PVC hose with a rapid connector;
- Crate-filter to prevent possible bulky residues blocking water drainage.

### **TYPICAL USE**

In the case of flooded premises place **PLUG & DRAIN** on the floor, attach the flat hose to the pump by means of the rapid connector, plug into the electricity network and empty the water through the hose. The plastic crate will act as a filter, making it possible to drain down to a level of about 2 cm from the bottom.