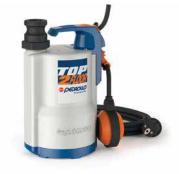

#### SUBMERSIBLE TOP2-FLOOR PUMP

- Single-phase 230 V 50 Hz
- Thermal overload protector incorporated in the winding
- 10 metres power cable fitted with Schuko plug
- External float switch
- "CAMLOCK" rapid connection
- Performance:
- H max= 9 m
- Q max= 160 l/min
- Emptying level down to **2 mm** from the bottom