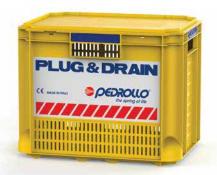

## **CRATE-FILTER**

- Complete with a system for fixing the pump for a stable operation and an easy detachment for use of the pump without the crate-filter
- Complete with a lid so as to put away **PLUG & DRAIN** in order and have it always ready for use