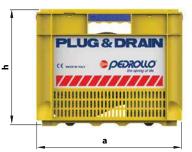

# **DIMENSIONS AND WEIGHTS**

| ТҮРЕ         | DIMENSIONS mm |     |     | Len* |
|--------------|---------------|-----|-----|------|
|              | а             | b   | h   | kg*  |
| PLUG & DRAIN | 400           | 300 | 320 | 10.7 |