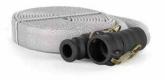

### **PVC HOSE**

- "CAMLOCK" rapid connection
- Length of tube **15 m**
- Diameter of tube 11/4"