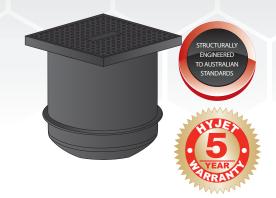

### **MPPS100**

#### **SPECIFICATIONS**

Depth: 700 mm Inner Diameter: 410 mm Nominal Litres: 100

Access Cover: 450 x 450 mm

Approximate Weight: 15kg