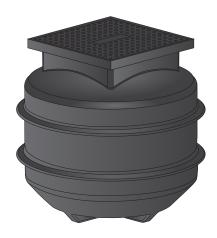

## **MPPS250**

#### **SPECIFICATIONS**

Depth: 900 mm
Outer Diameter: 730 mm
Inner Diameter: 630 mm
Nominal Litres: 250

Access Cover: 600 x 600 mm

Approximate Weight: 25kg