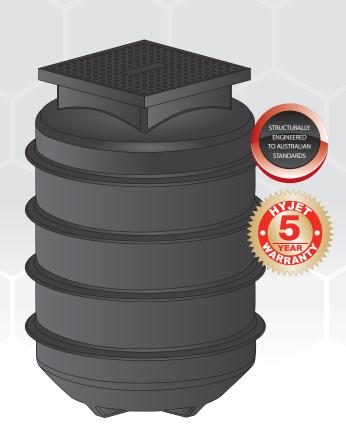

### **MPPS700**

#### **SPECIFICATIONS**

Depth: 1100 mm
Outer Diameter: 1150 mm
Inner Diameter: 1050 mm
Nominal Litres: 700

Access Cover: 600 x 600 mm

Approximate Weight: 45kg