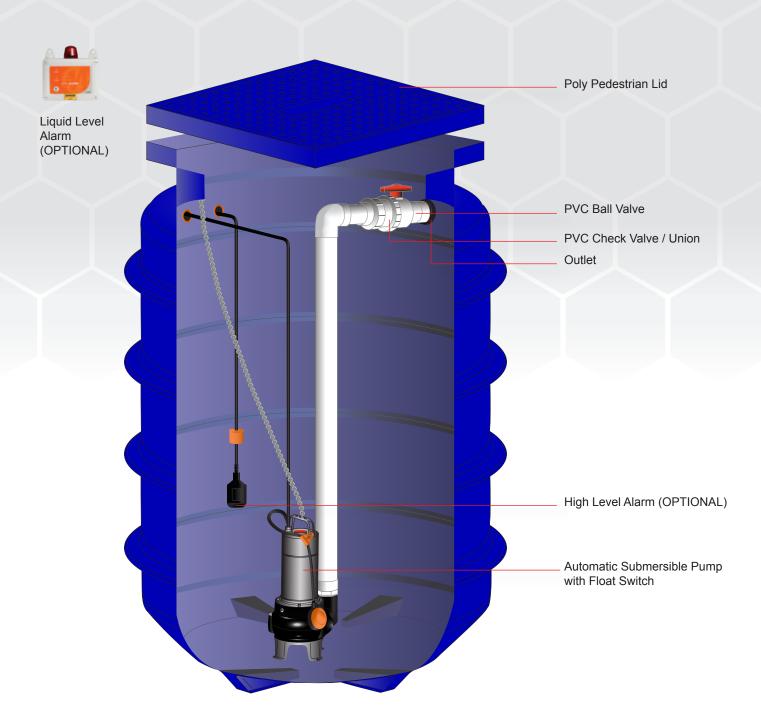

# Typical single pump station

#### **PUMP OPTIONS**

Hyjet pump wells can be pre-plumbed with Single pumps or Dual Pumps. Pumps pre-plumbed are supplied with barrel unions, valves, non-return valves and outlets with all interconnecting pipework.

### **ACCESS COVERS AVAILABLE**

POLY PEDESTRIAN LID

CAST IRON SOLID TOP

**GALVANISED GRATE** 