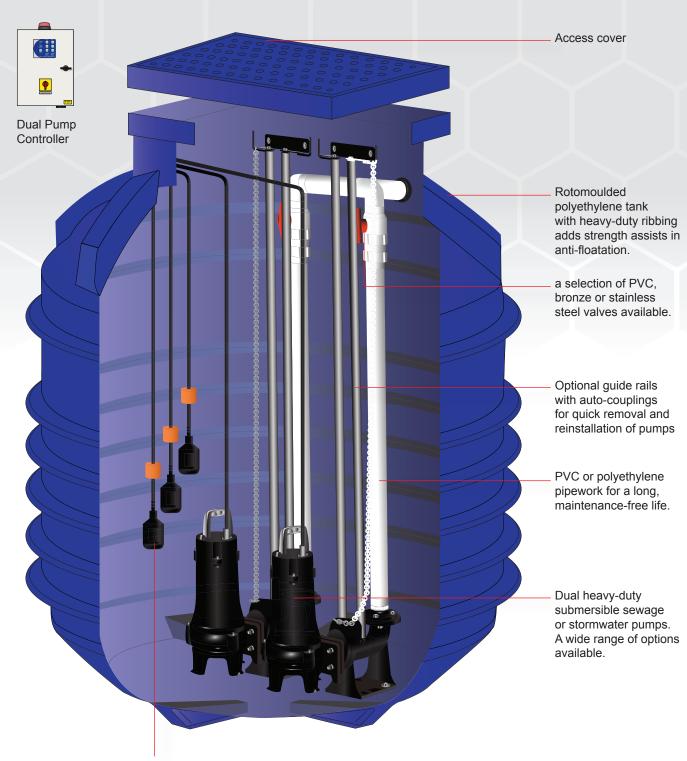

# Typical dual pump station

#### **PUMP OPTIONS**

Hyjet pump wells can be pre-plumbed with Single pumps or Dual Pumps. Pumps pre-plumbed are supplied with barrel unions, valves, non-return valves and outlets with all interconnecting pipework.

### **MPPS SERIES**

Float switch and level probe options available for reliable pump control

www.maxijet.com.au 101