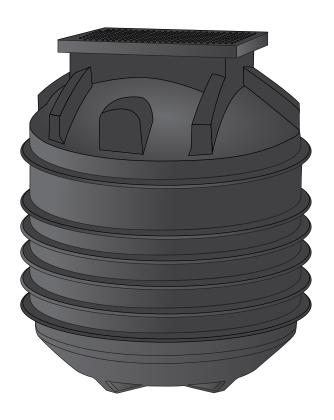

### **MPPS1200**

#### **SPECIFICATIONS**

Depth: 1660 mm
Outer Diameter: 1150 mm
Inner Diameter: 1050 mm
Nominal Litres: 1200
Access Cover: 600 x 600 mm

Approximate Weight: 75kg