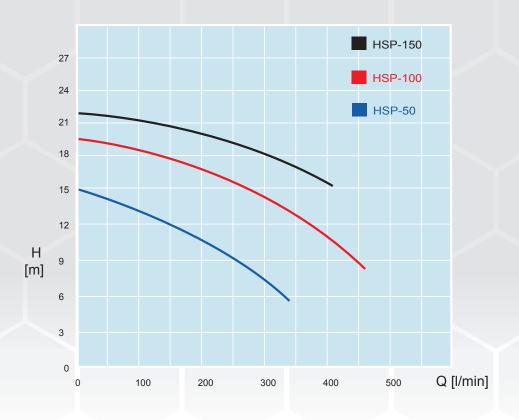

#### **TECHNICAL DATA**

| Pump Model | Power<br>P1 | r (kW)<br>P2 | Amps (A) | Max. FLOW | Max. HEAD | Inlet<br>(mm) | Outlet<br>(mm) |
|------------|-------------|--------------|----------|-----------|-----------|---------------|----------------|
| HSP50      | 0.75        | 0.5          | 3.8      | 340 L/min | 13m       | 50mm          | 50mm           |
| HSP100     | 1.5         | 1.0          | 7.0      | 465 L/min | 19m       | 50mm          | 50mm           |
| HSP150     | 2.2         | 1.5          | 10.0     | 540 L/min | 23m       | 50mm          | 50mm           |