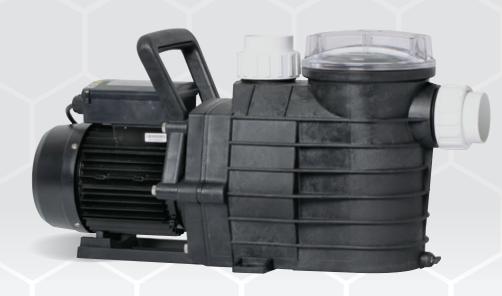

#### **FEATURES**

- Commercial Grade Motor & Construction
- High Flow for Fast Circulation
- Self Priming : 2.0m
- Continuous Duty
- Pump Body: Nyglass Polypropylene
- Impeller: Noryl
- Mechanical Seal: Graphite Ceramic / Viton
- Max. Ambient Temp 50c
- Max. Fluid Temp: 50c
- Max. Working Pressure 3.0 bar
- Two pole Induction Motor
- 50 Hz 1Ph 240 Volt
- Protection IPX5
- Insulation Class F
- Thermal Overload Protection
- 1.5m Power Cable