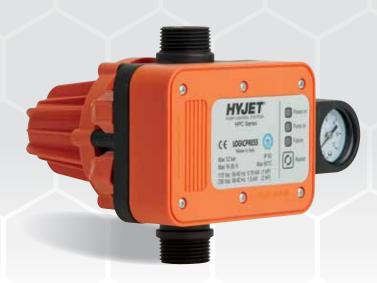

## **HPC SERIES**

## **FEATURES & BENEFITS**

- Starts and stops the pump depending on opening and closing of the taps.Stops the pump in case of a water shortage and protects it against dry running.
- Equipped with an automatic restart in case of failure and anti-jamming function.
- Can be installed on surface and submersible pumps.
- No need for a pressure tank, check valve, filter or fittings.
- Maintenance free.

## **TECHNICAL DATA**

| Model  | Voltage | Starting Pressure | Max. Pressure | Max. Amps | Max. Power (kW) | Max Temp (C) |
|--------|---------|-------------------|---------------|-----------|-----------------|--------------|
| HCP-15 | 240     | 1.5 Bar           | 12 Bar        | 16        | 1.5             | 65           |
| HCP-22 | 240     | 2.2 Bar           | 12 Bar        | 16        | 1.5             | 65           |