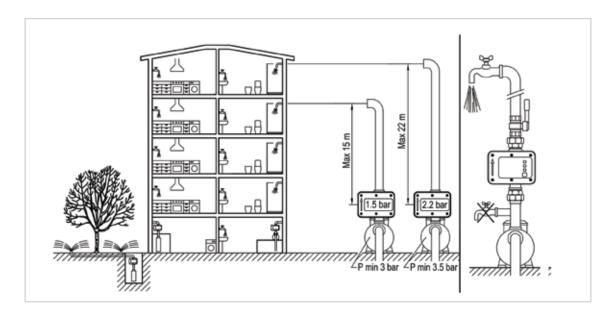

## **FEATURES & BENEFITS**

- Starts and stops the pump depending on opening and closing of the taps.Stops the pump in case of a water shortage and protects it against dry running.
- Equipped with an automatic restart in case of failure and anti-jamming function.
- Can be installed on surface and submersible pumps.
- No need for a pressure tank, check valve, filter or fittings.
- Maintenance free.

## **TECHNICAL DATA**

| Model  | Voltage | Starting Pressure | Max. Pressure | Max. Amps | Max. Power (kW) | Max Temp (C) |
|--------|---------|-------------------|---------------|-----------|-----------------|--------------|
| HCP-15 | 240     | 1.5 Bar           | 12 Bar        | 16        | 1.5             | 65           |
| HCP-22 | 240     | 2.2 Bar           | 12 Bar        | 16        | 1.5             | 65           |