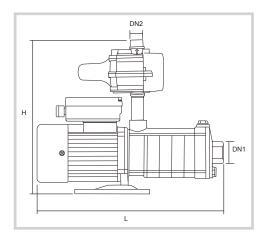

#### **DIMENSIONS**

|            | Size (mm) |     | DN1 | DN2 | G.W  |
|------------|-----------|-----|-----|-----|------|
| Pump Model | Н         | L   |     |     | (KG) |
| HCM2-40    | 385       | 360 | 25F | 25M | 13.7 |
| HCM2-60    | 385       | 395 | 25F | 25M | 15.1 |
| HCM4-60    | 380       | 443 | 32F | 25M | 17   |