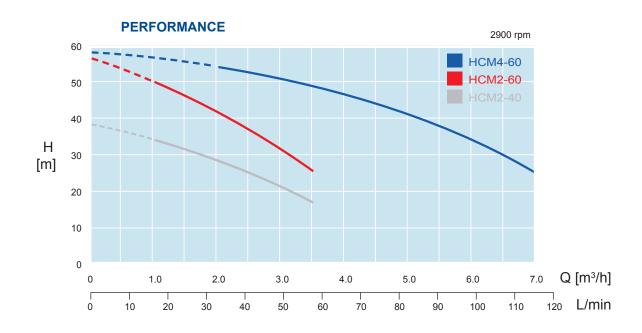

### **TECHNICAL DATA**

| Pump Model | Power (P2) (kW) | Amps (A) | Max. FLOW (L/min) | Max. HEAD (m) | Inlet/Outlet                         | Water Temp |
|------------|-----------------|----------|-------------------|---------------|--------------------------------------|------------|
| HCM2-40    | 0.55            | 4.2      | 58                | 38            | 1" x 1"                              | 0-70°C     |
| HCM2-60    | 0.75            | 5.2      | 58                | 56            | 1" x 1"                              | 0-70°C     |
| HCM4-60    | 1.1             | 6.8      | 116               | 58            | 1 <sup>1</sup> / <sub>4</sub> " x 1" | 0-70°C     |