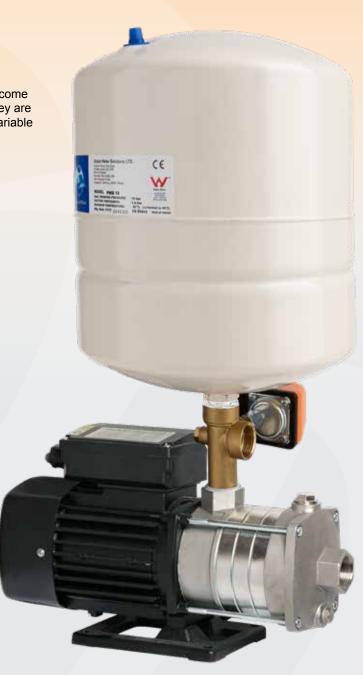

## PRESSURE PUMP OPTIONS

Hyjet HSJ Series and HCM Series pressure pumps come standard with PC Pressure Controllers. However, they are also available with Pressure Switch and Tank and Variable Speed Controllers.

## **MODEL RANGE - PT18**

Supplied with pressure switch, 18L pressure tank, 5-way tee and pressure gauge.

| Model        | Impeller      | Power (Kw) | Max HEAD (m) | Max Flow (L/min) |
|--------------|---------------|------------|--------------|------------------|
| HSJ370-PT18  | Jet & Venturi | 0.37       | 36           | 55               |
| HSJ550-PT18  | Jet & Venturi | 0.55       | 38           | 70               |
| HSJ750-PT18  | Jet & Venturi | 0.75       | 45           | 80               |
| HSJ1000-PT18 | Jet & Venturi | 1.0        | 52           | 85               |
| HCM2-40-PT18 | Multistage    | 0.55       | 38           | 58               |
| HCM2-60-PT18 | Multistage    | 0.75       | 56           | 58               |
| HCM4-60-PT18 | Multistage    | 1.1        | 58           | 116              |