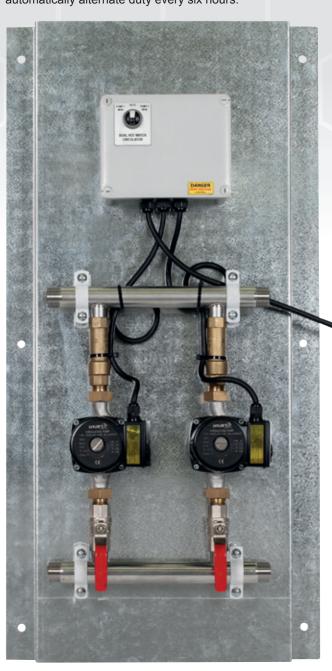

The DHWC Series systems incorporate HYJET HPD20-60-150S and HPD32-80-180S stainless steel circulator pumps and stainless steel manifolds. The complete system is mounted on a galvanised base plate and is pre-plumbed with all associated valves and fittings including dual check valves and ball valves for easy maintenance.

## STANDARD MODEL

The standard model includes a polycarbonate weather-proof controller with one control switch PUMP 1 / Auto / PUMP 2. When the switch is set on "Auto", the pumps will automatically alternate duty every six hours.