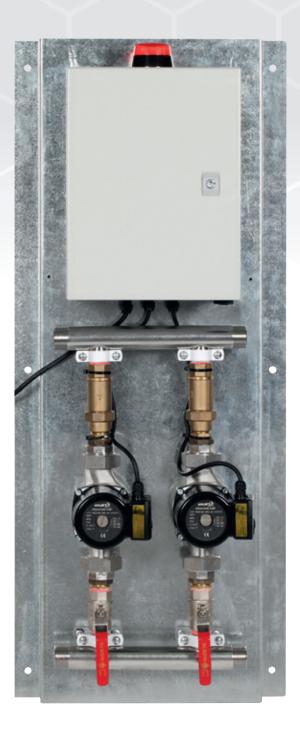

The DHWC Series systems incorporate HYJET HPD20-60-150S and HPD32-80-180S stainless steel circulator pumps and stainless steel manifolds. The complete system is mounted on a galvanised base plate and is pre-plumbed with all associated valves and fittings including dual check valves and ball valves for easy maintenance.

## STANDARD MODEL

The standard model includes a polycarbonate weather-proof controller with one control switch PUMP 1 / Auto / PUMP 2. When the switch is set on "Auto", the pumps will automatically alternate duty every six hours.